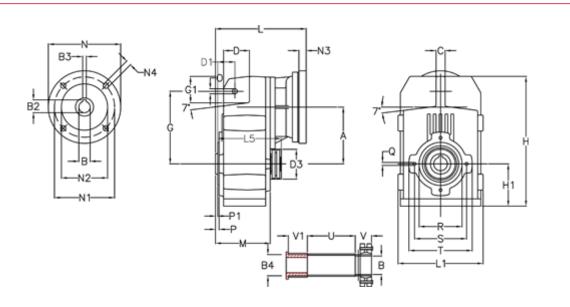

## **Measures**

| A = 112.50 | D1 = 35.0 | 15 = 159.5  | P1                                   | = 3.0   | V = 41  |
|------------|-----------|-------------|--------------------------------------|---------|---------|
| B = 30     | d3 = 77   | M = 100.5   | Q                                    | = M8x12 | V1 = 48 |
| B1 = 19    | G = 140   | N = 200     | R                                    | = 80    |         |
| B2 = 21.8  | G1 = 51.0 | N1 = 165    | S                                    | = 100   |         |
| B3 = 6     | H = 251.0 | N2 = 130    | Т                                    | = 120   |         |
| B4 = 30    | H1 = 84.0 | N4 = M10x20 | Tightening torque Nm adapter bushing | g = 6.0 |         |
| C = 20     | L = 205.0 | O = 11      | Tightening torque Nm shrink disc     | = 7.0   |         |
| D = 47.5   | L1 = 170  | P = 4.5     | U                                    | = 83.0  |         |
|            |           |             |                                      |         |         |